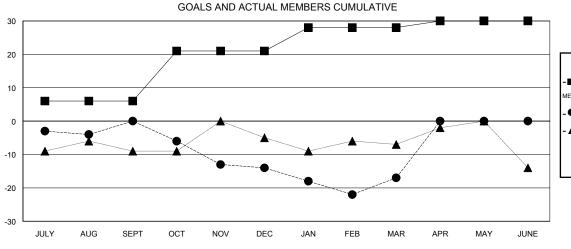

## **LOCATION NEW ZEALAND**

 $\mathsf{GMT}\;\mathsf{CA}\;7$ 

|                                        |                  | Clubs     |                  |                  | Members                                |                    |                                     |                    |                  |
|----------------------------------------|------------------|-----------|------------------|------------------|----------------------------------------|--------------------|-------------------------------------|--------------------|------------------|
| RESULTS FOR 2014-2015                  |                  |           |                  |                  | RESULTS FOR 2014-2015                  |                    |                                     |                    |                  |
| QUARTER                                | NEW CLUB<br>GOAL | NEW CLUBS | DROPPED<br>CLUBS | NET<br>GAIN/LOSS | QUARTER                                | NEW MEMBER<br>GOAL | CHARTER AND<br>NEW MEMBERS<br>ADDED | DROPPED<br>MEMBERS | NET<br>GAIN/LOSS |
| JULY/AUG/SEPT                          | 0                | 1         | 0                | 1<br>0           | JULY/AUG/SEPT                          | 6<br>15            | 47<br>22                            | 47<br>36           | 0<br>-14         |
| OCT/NOV/DEC  JAN/FEB/MAR  APR/MAY/JUNE | 0                | 0         | 0                | 0                | OCT/NOV/DEC  JAN/FEB/MAR  APR/MAY/JUNE | 7 2                | 12<br>0                             | 15<br>0            | -3<br>0          |

- CURRENT YEAR ACTUAL MEMBERS

- ▲ - LAST YEAR ACTUAL MEMBERS

| DROPPED CLUBS: 0 |    |
|------------------|----|
| DROPPED MEMBERS  |    |
| DECEASED         | 17 |
| CLUB CANCELLED   | 0  |
| OTHER            | 81 |
| TOTAL            | 98 |